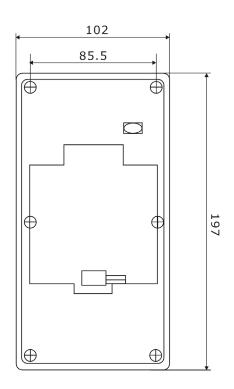

| Part<br>Number | Width<br>(mm) | Height (mm) | Depth<br>(mm) | Poles | IP Rating |
|----------------|---------------|-------------|---------------|-------|-----------|
| PROCBE4        | 102           | 197         | 108           | 4     | IP66      |

## NOTES

Rated Voltage: 250/440V AC
Rated Frequency: 50/60Hz

3.IP Protection: IP66

| DATE      | DRAW  | APPROVED | ECN NO. |
|-----------|-------|----------|---------|
| 23/04/202 | LIANA | ALEX     |         |
|           |       |          |         |
|           |       |          |         |