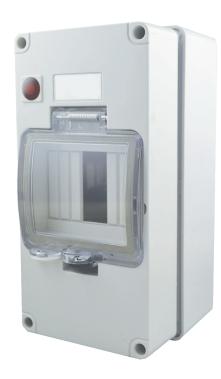

|  | PART<br>NAME | BREAKER | APPROVED | LIANA | N | MATERIAL | ABS |
|--|--------------|---------|----------|-------|---|----------|-----|
|  | ENCLOSURE    | CHECK   |          |       |   |          |     |
|  |              | on zon  |          |       |   |          |     |
|  | PART<br>NO.  | PROCBE4 | DRAW     | LIANA |   | SHEET    | 1/1 |