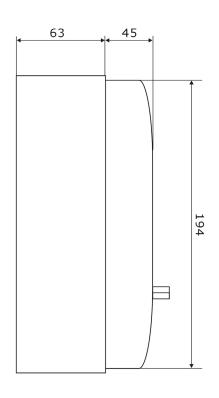

| Part<br>Number | Width<br>(mm) | Height (mm) | Depth<br>(mm) | Poles | IP Rating |
|----------------|---------------|-------------|---------------|-------|-----------|
| PROCBE4        | 102           | 197         | 108           | 4     | IP66      |

## NOTES

Rated Voltage: 250/440V AC
Rated Frequency: 50/60Hz

3.IP Protection: IP66

| DATE      | DRAW  | APPROVED | ECN NO. |
|-----------|-------|----------|---------|
| 23/04/202 | LIANA | ALEX     |         |
|           |       |          |         |
|           |       |          |         |